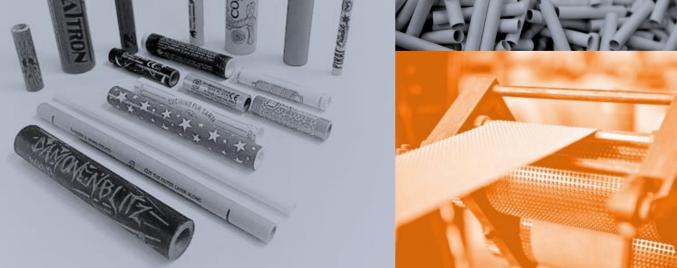

### Equipments

We produce the best parallel or spiralled tube To provide our customers with top-quality, we use state-of-the-art machinery, equipment, and tools. That is on top of the expertise of our staff. Since day one, we produce tubes on our manufacturing pole of NEUVISTAC TUPACK with 3

Neuvistac Tupack produces world-class parallel or spiralled tubes with:

- Possibility to work with knives trained for heavy thicknesses
- In-line printer groups
- Embosser
- Indexing for printed papers
- In-line drying
- More than 40 mandrel sizes available.