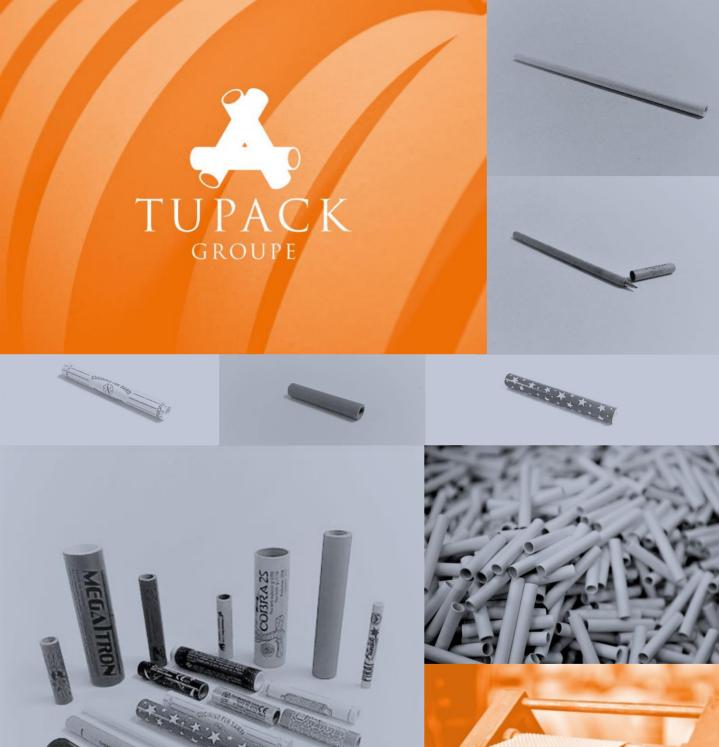

#### O Parallel or spiralled tube

Our parallel or spiralled tube is of premium resistance, homogeneity, length-wise and has no breaking point.

These top-grade parallel or spiralled tubes are Ideal for pyrotechnics.

#### **APPLICATIONS**

- Pyrotechnics
- Roller support
- Protection
- Paint masking
- Mouthpieces

Neuvistac Tupack produces world-class parallel or spiralled tubes with:

- Possibility to work with knives trained for heavy thicknesses
- In-line printer groups
- Embosser
- Indexing for printed papers
- In-line drying
- More than 40 mandrel sizes available.